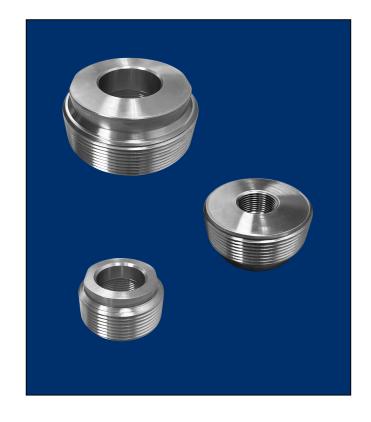

## **Face Reducing Bushings**

Gibson Stainless is expanding its Face Reducing Bushing product line.

The face reducing bushings provide a means of connecting a smaller size conduit to a larger conduit fitting (female) port.